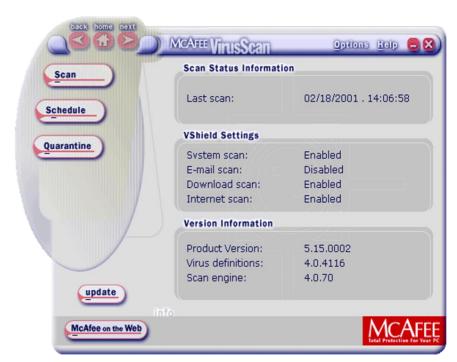

## McAfee VirusScan

- Owned by McAfee Enterprises
- Available for PC and Macintosh
- Very popular anti-virus program

- System tools run utilities on your computer to maintain integrity of system
- Depending on maintenance needed, tools may be enough or may need third party product to extend number and type of utilities provided with Windows